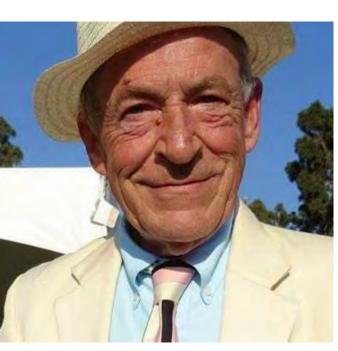

#### DESMOND MURPHY UNITED STATES OF AMERICA

I was born into the Sport. My father, two uncles and my grandfather's brother were professional handlers.

I grew up at Mardormere a very large Kennel of Whippets and Greyhounds.

As a very young teen I bred some Norwich when it was one breed, before it was split into Norwich and Norfolk. At the end of my teens,

I became very involved with Chows. I showed many B.I.S winning Chows.

I started judging in 1976. I have judged in every Continent. About 30 years ago I judged the Melbourne Royal and have judged the

Sydney Spring Fair. I have judged in nearly every country of Asia and also South America. I judged the WDS in 2018 and the WDS in 2019. I will be judging the WDS in Brazil in 2022.

This past year I judged B.I.S. at the legendary Morris and Essex, which is only held every five years, due to the magnitude of the event. This year 2022 I am doing B.I.S. at the AKC NATIONAL CHAMPIONSHIP which is the biggest show of the Western World.

After many, many years I am looking forward to judging again in Australia.

Saturday