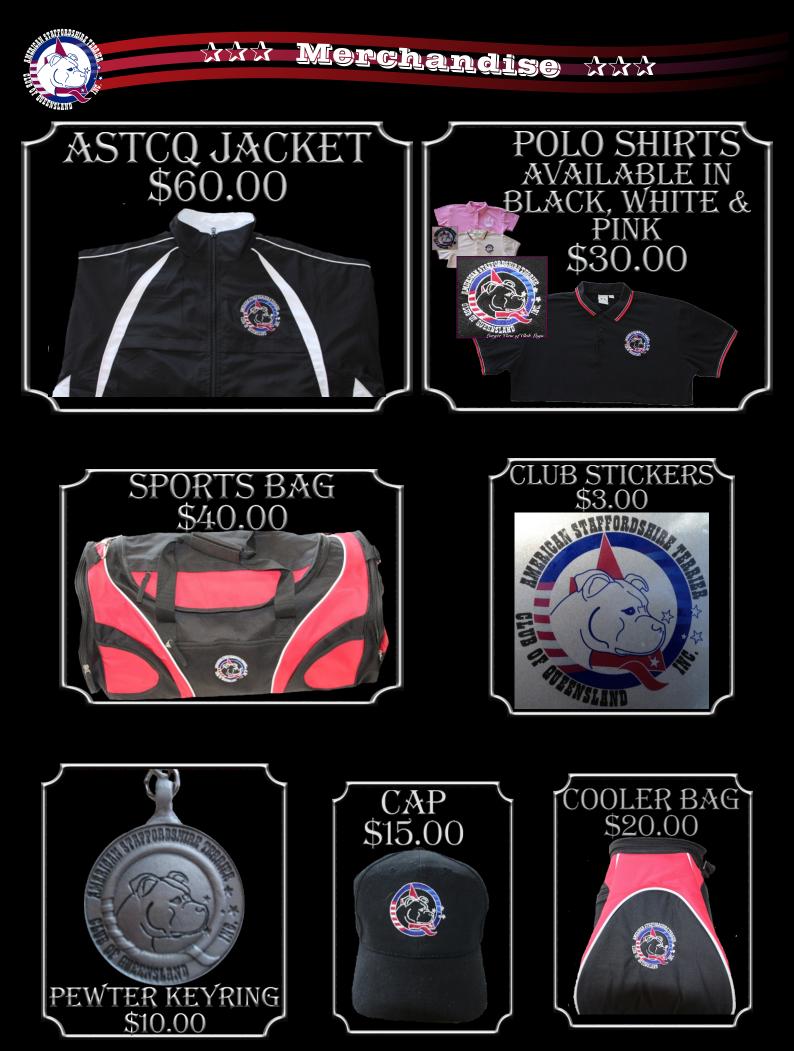

Amstaffs

Robanty Amstaffs

Blueskystafs Amstaffs



Staffwild Amstaffs



## Previous Best In Championship Speciality Show Winners 2007



Aust Ch. Anican Weapon X Owned By Kylie Wilson Judge: Mrs S Shrigley (TAS)



Aust Ch. Staffwild Rising Power Owned By Fiona Raaen/ Karen Gordon Judge: Mr D. McGreevy (QLD)



Aust Ch. Proamstafs Bound For Glory Owned By Lisa Nikolovski/ Mel Coleiro Judge: Mr A. Burt (VIC)



Aust Ch. Anican Weapon X Owned By Kylie Wilson Judge: Mr W.F. Potter II (USA)



Rufdiamonz Mai Tai Owned By Vanessa Mackay Judge: Mrs L. Flegg (NZ)



Owned By Jodie McKay Judge: Mrs M. Joyce (VIC)



Aust Ch. Firewalk Influential Miss Owned By Beth Walker Judge: Mr V. Mihaljcic (Serbia)



Judge: Mr N. Nedimovic (Serbia)

2015









# Ever Art www.facebook.com/eveiart









POSTAGE IS INCLUDED IN ALL PRICES

Championship Show



I grew up and devoted most of my life to dogs. I was raised with German Shepherds and I was introduced to American Staffordshire Terriers in the beginning of 1990's and since that time they are an essential part of my life.

Soon after that, I registered my kennel name "Kick power". Our motto is quality before else, which means health and temperament on the first place. Our dogs are representing us in all parts of the world. From my house I have a large number of national, international and world champions.

I am a long time president of our Kennel Club, and a member of our Kennel Club's Committee. I am an International FCI judge for the 2nd and 3rd groups, specialist for Bull type Terriers. So far, I was judging speciality i nation