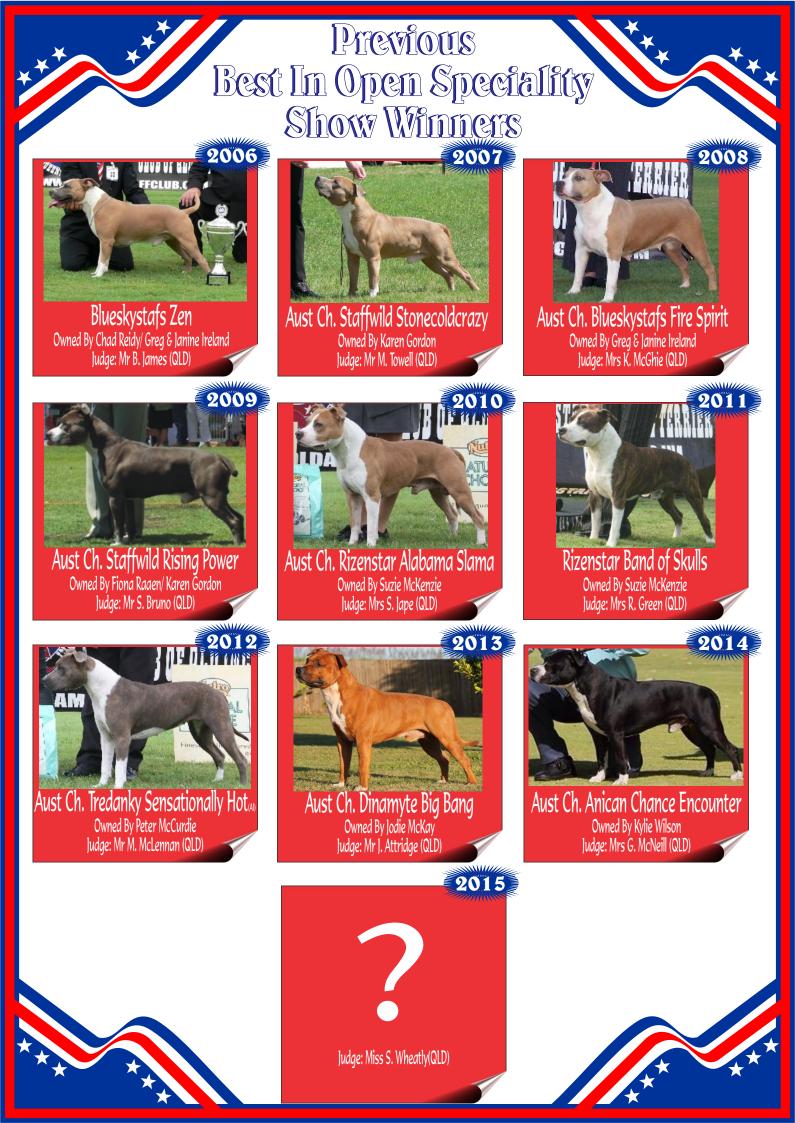

## Previous Best In Championship Speciality Show Winners 2007

Aust Ch. Anican Weapon X Owned By Kylie Wilson Judge: Mrs S Shrigley (TAS)

Aust Ch. Staffwild Rising Power Owned By Fiona Raaen/ Karen Gordon Judge: Mr D. McGreevy (QLD)

Aust Ch. Proamstafs Bound For Glory Owned By Lisa Nikolovski/ Mel Coleiro Judge: Mr A. Burt (VIC)

Aust Ch. Anican Weapon X Owned By Kylie Wilson Judge: Mr W.F. Potter II (USA)

Rufdiamonz Mai Tai Owned By Vanessa Mackay Judge: Mrs L. Flegg (NZ)

Owned By Jodie McKay Judge: Mrs M. Joyce (VIC)

Aust Ch. Firewalk Influential Miss Owned By Beth Walker Judge: Mr V. Mihaljcic (Serbia)

Judge: Mr N. Nedimovic (Serbia)

2015